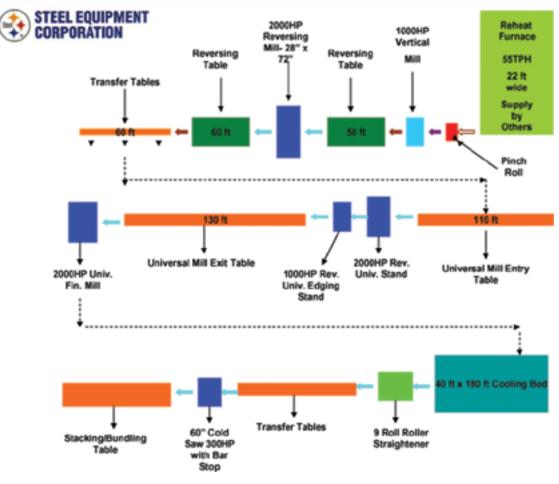

PO BOX 307, 897 ROUTE 910, INDIANOLA, PA 15051 USA PHONE: 412.767.9290 FAX: 412.767.9272

www.steelequip.com e-mail: steelequip@pgh.net

**Light Section Wide Flange Beam Mill for Sale** 

Annual Capacity: 250,000MT - 300,000MT

Design: Market Mill Concept, targeting local construction markets for light beams Beam Size Range:

- WF 150 x 75 x 5 x 7 34.5 TPH
- WF 200 x 100 x 5.5 x 8 51.4 TPH
- WF 250 x 125 x 6 x 9 47.9 TPH
- WF 300 x 150 x 6.5 x 9 59.6 TPH
- WF 350 x 175 x 7 x 11 56.92 TPH

Complete package provided including mill equipment, control and automation, engineering, roll pass design, and technical services for installation and commissioning.

Unique "Project Sharing" supply approach provides Buyer with cost control over local supply with single source fixed price project supply.